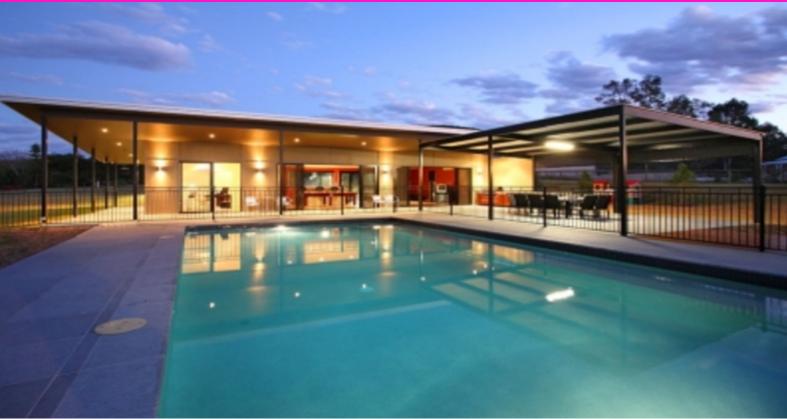

Over 150m2 of timber decks, boardwalk and paving seamlessly links the home to your own private resort with sparkling 11m x 6m pool, poolside BBQ, ballroom size rumpus & professiona