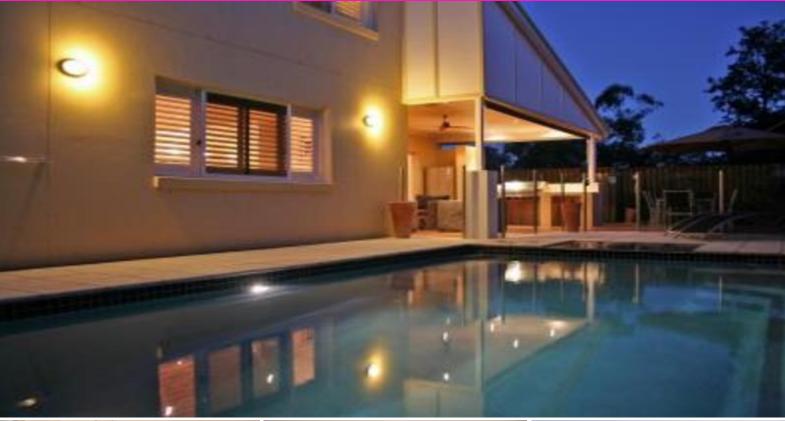

## RiversEdge executive entertainer overlooks acres of parkland

An innovation of clean lines, modern simplicity and practical styling.

Extensive living is invisibly linked to the outdoor entertaining through walls of glass that create a feeling of spaciousness, designed to allow all the family to entertain without encroaching on each otherâs space. Brief-

3.3m angled ceilings feature in sections of the living areas.

Childrenâs TV room or prewired media room.

Ducted zoned air-conditioning