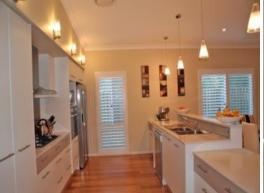

4 double bedrooms and full size built in office

Separated main bedroom with reading lounge area, private balcony and his/hers ensuite & walk-in robe.

Vibrant galley style kitchen finished in stainless steel appliances with stone & glass features.