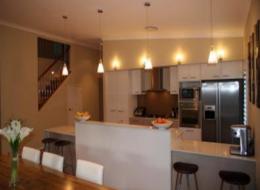

4 double bedrooms and full size built in office

Separated main bedroom with reading lounge area, private balcony and his/hers ensuite & walk-in robe.

Vibrant galley style kitchen finished in stainless steel appliances with stone & glass features.