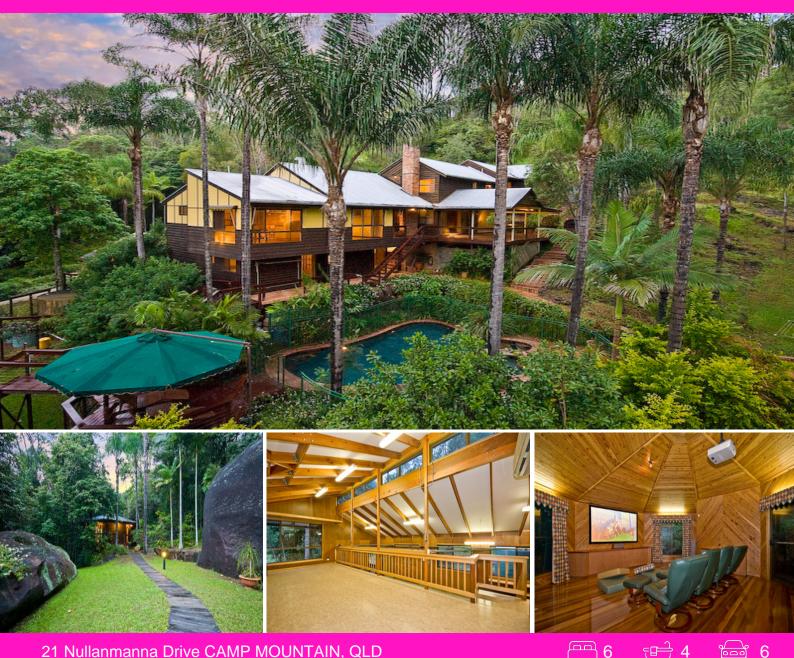

## 21 Nullanmanna Drive CAMP MOUNTAIN, QLD

## Camp Mountain Lodge - Hugged by National Park

Imaginative and innovative in design this home is as individual and rare as its position. "Camp Mountain Lodge" is a charismatic Western Red cedar home that celebrates the tropical Queensland lifestyle, with exceptional indoor / outdoor integration and fabulous living.

The main residence is a 6 bedroom multi-level home, privately positioned off the road and hidden by a long drive. A separate tri-level New England Barn style shed and another unique octagonal purpose built music room and home theatre are additional building assets on the property.

Brief

6 bedrooms and 2 station built-in study New England barn style shed with 3 phase power approx. 12m x 9m under roof with a 4m x9m t

**Jason Mrak** 0413 577 211