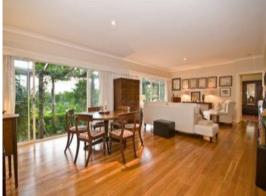

Expansive use of glass beams light to all areas of this invigorating home, while the use of timbers flows effortlessly outdoors absorbed by the mountain ranges behind.