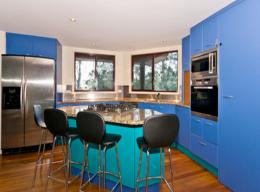

## Brief:

Five large bedrooms, Master with spa and deck taking in views
Three Bathrooms
Spacious Media Room with surround sound wiring
Study with separate mezzanine Library
Chefs kitchen with stainless steal appliances and granite bench tops
Open plan living areas