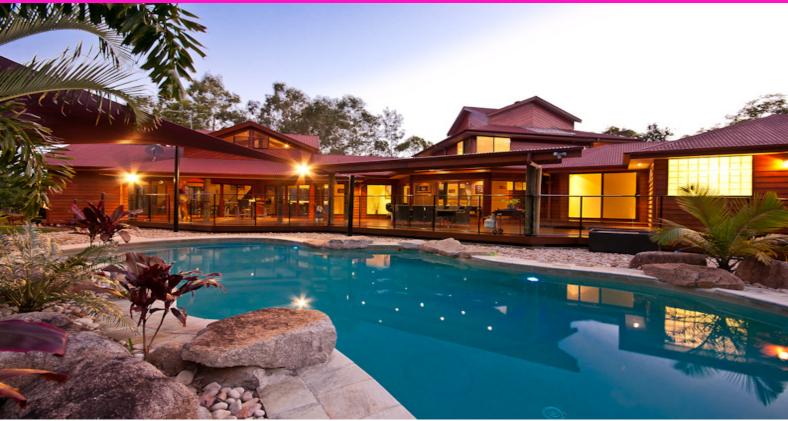

## Acreage Paradise - A Celebration of Tropical Queensland

The layered appearance of the exterior's combination of red cedar timber, glass and feature circle windows provide a preview of what this casual yet stylish residence in Samford Valley has to offer.

## Brief:

Five large bedrooms, Master with spa and deck taking in views
Three Bathrooms
Spacious Media Room with surround sound wiring
Study with separate mezzanine Library
Chefs kitchen with stainless steal appliances and granite bench tops
Open plan living areas