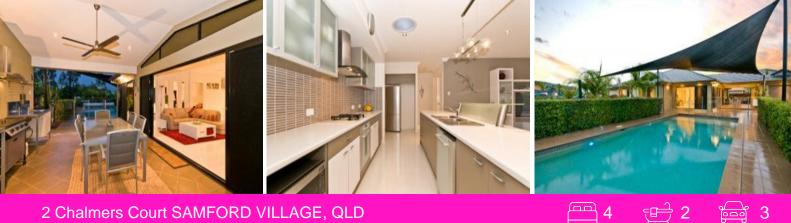

## 2 Chalmers Court SAMFORD VILLAGE, QLD

Over 80m2 of timber decks and paving seamlessly links the home to your own private resort with sparkling 11m x 6m pool, poolside pavilion, and covered deck all interlinked by dual walls of sliding glass that create an incredible feeling of spaciousness.

This same north-easterly facing pavilion flows out from the separate dining and family areas, all of which are serviced by the open plan chef's kitchen. Quality appliances abound.

Brief:

**Jason Mrak** 0413 577 211