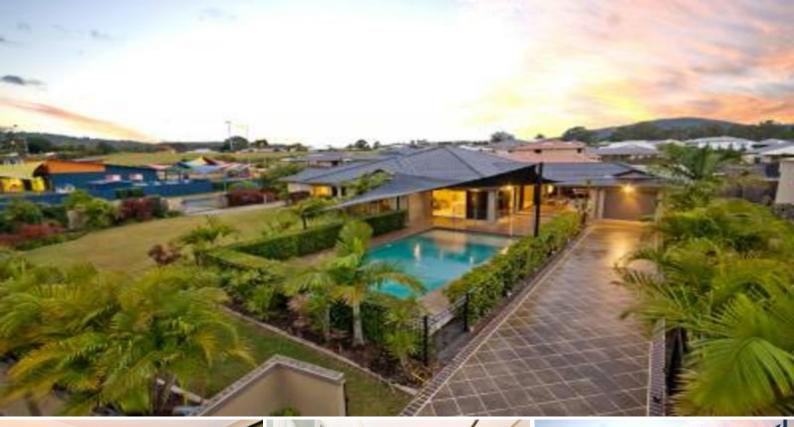

## Hidden village resort set on a prime 1349m2 block

The excellent positioning of the home and entertainers pavilion allows an entirely useable footprint with massive children friendly yard. (Enjoy a block 3 times the size of an average inner city block)

Over 80m2 of timber decks and paving seamlessly links the home to your own private resort with sparkling 11m x 6m pool, poolside pavilion, and covered deck all interlinked by dual walls of sliding glass that create an incredible feeling of spaciousness.