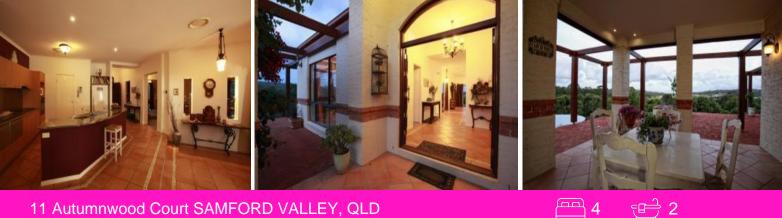

## 11 Autumnwood Court SAMFORD VALLEY, QLD

- 4 bedrooms main with ensuite & walk ins
- 2 car garage & circular driveway
- High 9 to 9.5 ft ceilings
- New open pergolas & covered alfresco area
- Beautiful landscaped gardens
- Stainless steel kitchen with new side by side dish drawers
- Large rumpus and sunken lounge
- Zoned ducted air and alarm system

The home opens to the lively yet restful open plan living setting finished with walls of g

مما 4

**Jason Mrak** 0413 577 211