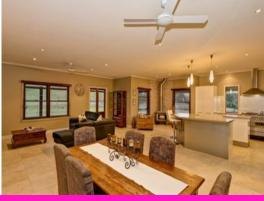

Accommodation: Come home to serenity and picturesque views every day. The open plan living, dining rooms, cosy nook with fireplace and designer kitchen, resplendent with Caesarstone benches, European appliances and wine fridge, open, with full length glass French doors, to the generous rear deck. This 'as new' home features 4 good sized bedrooms, with a stunning ensuite, separate toilet and walk-in robe in the master bedroom, luxurious deep bath in the main bathroom and ornate basin in the separate toilet. Full length French doors and