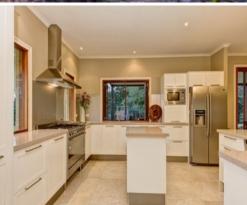

Accommodation: Come home to serenity and picturesque views every day. The open plan living, dining rooms, cosy nook with fireplace and designer kitchen, resplendent with Caesarstone benches, European appliances and wine fridge, open, with full length glass French doors, to the generous rear deck. This 'as new' home features 4 good sized bedrooms, with a stunning ensuite, separate toilet and walk-in robe in the master bedroom, luxurious deep bath in the main bathroom and ornate basin in the separate toilet. Full length French doors and