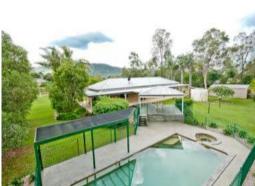

The 11x5 meter salt water pool with spa; already plumbed for heating; is privately situated overlooking the flat and usable paddock, dam and beautifully kept landscaped gardens. The 6ft wide full wrap around veranda and 9ft ceilings keep the home cool in summer and warm