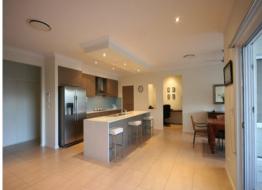

Custom designed this resort style home is the entertainers delight with stunning galley kitchen featuring caesarstone bench tops including waterfall edge island workspace, stainless steel appliances, glass splashback and plumbed double fridge space.