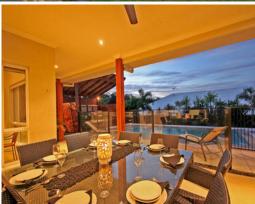

Custom designed this resort style home is the entertainers delight with stunning galley kitchen featuring caesarstone bench tops including waterfall edge island workspace, stainless steel appliances, glass splashback and plumbed double fridge space.