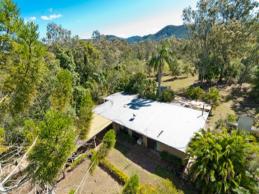

## A Rare Find, Perfect Horse Property, 4 Bed Home 2 Mins To Village!

Spread over five acres this fully fenced horse property has two, two acre rear paddocks with breathtaking views of Mount Reilly. An excellent water supply by tanks holding 15000 gallons plus bore combine to make this property perfect for three to four horses and all this only two minutes from the heart of Samford Village.

## Brief:

- Perfect horse property only two minutes Samford Village
- North, North West land with gently slope and stunning views to Mt OâReilly
- Macadamia Nut Trees line side boundaries
- 15000 gallon tanks capacity plus bore