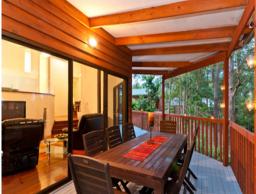

## Description

Positioned in a quiet cul-de-sac hidden behind established tropical gardens this stunning split level home offers the perfect marriage of architecture and location. Soaring ceilings and walls of glass showcase nature from every angle, while natural brings out the warmth and deep colours of the timber floors. Entertain in style on the large deck area which embraces private views across the native bush canopy.