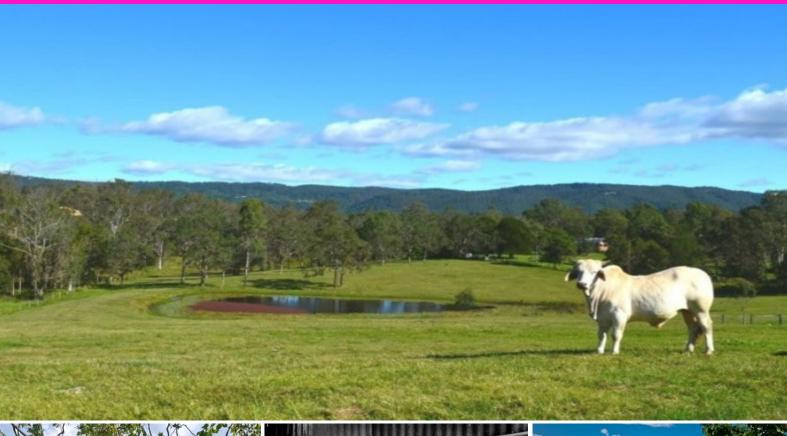

12a Victor Russell Drive SAMFORD VALLEY, QLD

<u>----</u>3

One of Samford's Best positions, rare 11 acres, 360 views, 3 mins to the Village

Features: The huge flat footprint offers a choice of positions for an arena, stables, day yards, sheds and more. Fully fenced property offers direct horse trail access, approximately 6 acres rear paddock with dam, 2nd dam, 3 phase power and dog fenced house yard.

Nature screens this residence from the road and neighbouring property. This property presents an exceptional opportunity to purchase one of the largest completely usable properties located only 3 minutes to the heart of Samford Village.