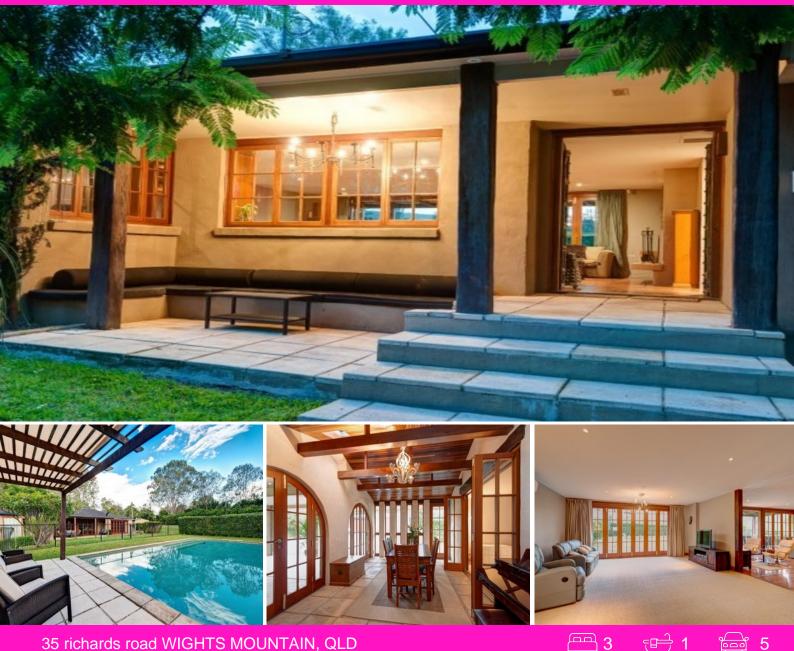

## 35 richards road WIGHTS MOUNTAIN, QLD

## Sold by Jason Mrak

Lifestyle: Premium acreage living, featuring century old timbers and textured raw materials inside & out, flowing seamlessly to the stunning mountainous backdrop, just minutes from all that Samford Village has to offer. Exuding tranquility & privacy, this rustic property has been designed with horse lovers in mind. Set on 4.5 acres (18,220m2) this lowset home boasts a number of indoor and outdoor living and sitting areas with leafy views all around. Walking distance to the Samford Steiner School, pony club and horse trails.

Accommodation: Expansive open plan living, ornate doors, polished hardwood timber floors, chandeliers, aged timber ceilings and sky lights make this a unique, inviting home. The family room has a working fireplace and full length glass doors opening to embrace verdant garden views and the D'Aguilar Ranges beyond. The generous kitchen features American White Oak timber, gas stove-top and stainless steel appliances & benches. The main bedroom opens to a private deck, the perfect nook to enjoy a morning coffee, it also has direct access